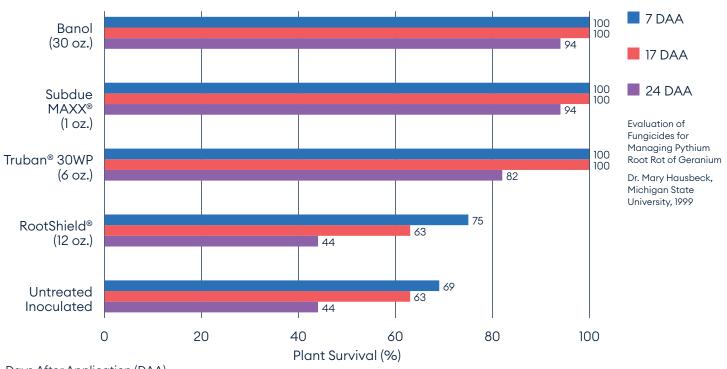

Diseases Controlled               |
|------------------------|---------------------------------|-----------------------|-----------------------------------|
| Seeding                | Treat media prior to sowing     | 30 fl. oz.            | Phytophthora spp.<br>Pythium spp. |
| Transplant (Seedlings) | Treat media prior to transplant | 30 fl. oz.            |                                   |
| Transplant (Cuttings)  | Drench cutting bed              | 20 fl. oz.            |                                   |
| Potting                | Dip bare roots prior to potting | 20 fl. oz.            |                                   |
| Woody Ornamentals      | Drench each container           | 25 fl. oz.            |                                   |

# **Pythium Root Rot on Geranium**



Days After Application (DAA)