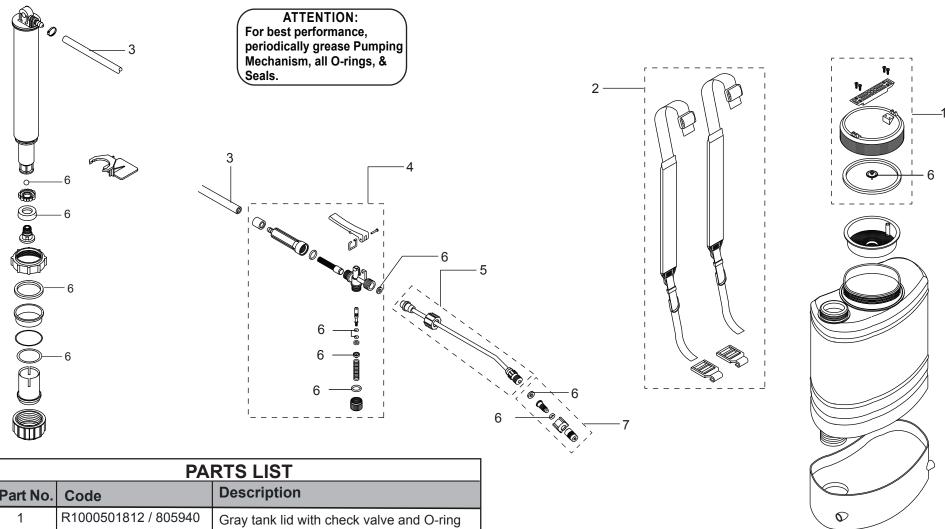

## Parts Kits for the SP189 4G/15 L Sprayer

| PARTS LIST |                      |                                            |
|------------|----------------------|--------------------------------------------|
| Part No.   | Code                 | Description                                |
| 1          | R1000501812 / 805940 | Gray tank lid with check valve and O-ring  |
| 2          | R1000501230 / 778305 | Complete straps, with clips                |
| 3          | R1000803683 / 792198 | Hose with 2 clamps                         |
| 4          | R1000807082 / 785830 | Complete spray gun with seals              |
| 5          | R1000803085 / 785808 | 20" brass wand with nut                    |
| 6          | R1000189202 / 805941 | Complete set of O-rings for entire sprayer |
| 7          | R1000803592 / 792203 | Adjustable brass nozzle with seals         |