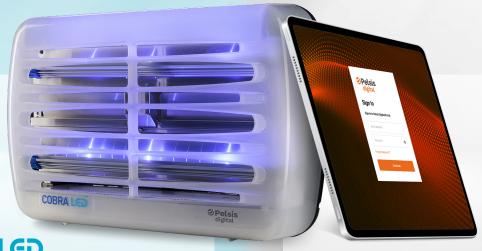

## **High-Performance Fly Light Meets Al-Powered Software**

- 69% energy savings over fluorescent model and improved sustainability
- Aluminum reflector for increased attraction
- Translucent Technology provides a 180° fly attraction for faster and greater fly catch
- Works seamlessly with Genus® Universal white glue board

- 24/7 centralized monitoring of insect activity
- Built-in camera captures photos of glue board at scheduled intervals
- Visual data reports on glue board capacity, insect size (over and under 5mm), andii count trends over time
- On-demand access to high-resolution photos via web portal or app

#### CENTRALIZED ACCESS

Monitor multiple facilities from one convenient platform, via web portal or mobile app.

Pelsis

digital

| ITEM       | VESERIS SKU | DESCRIPTION                                   |
|------------|-------------|-----------------------------------------------|
| ILT        | 885455      | PELSIS DIGITAL COBRA LED 1106004192           |
| GATEWAY    | 885454      | PELSIS DIGITAL GATEWAY 1106004195             |
| UV SOURCE  | 885456      | GENUS LED 18 LONG STRIP BLUE 2PK 8/CS         |
| GLUE BOARD | 885461      | GENUS UNIVERSAL WHITE GLUEBOARD 15/PK 20PK/BX |