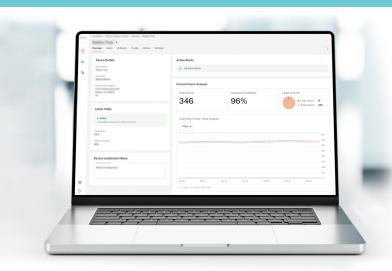

#### **Data-Driven Fly Monitoring with Al-Powered Features**

- Total Insect Count Analysis
- Insect Size & Count Breakdown
- Intelligent Trend Analysis
- Glue Board Capacity Status
- Humidity and Temperature Indicators
- Customized Alerts, Reminders & Reports
- Device Status & Details

#### 24/7 Real-Time Remote Monitoring

Our Al technology monitors the glue board at your specified intervals and provides updates on how full it is, the number of small flying insects, and the number of large flying insects captured. Remotely view a specific insect light trap (ILT) or all ILTs at a given location.

- 24/7 centralized monitoring of insect activity
- Built-in camera captures photos of glue board at scheduled intervals
- Visual data reports on glue board capacity, insect size (over and under 5mm), andii count trends over time
- On-demand access to high-resolution photos via web portal or app