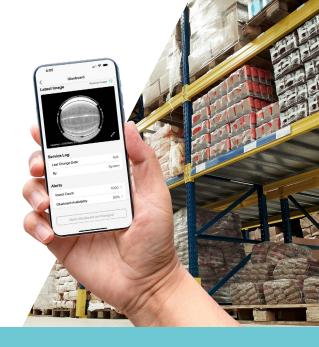

#### **Data-Driven Fly Monitoring with Al-Powered Features**

- Total Insect Count Analysis
- Insect Size & Count Breakdown
- Intelligent Trend Analysis
- Glue Board Capacity Status
- Humidity and Temperature Indicators
- Customized Alerts, Reminders & Reports
- Device Status & Details

#### 24/7 Real-Time Remote Monitoring

Our Al technology monitors the glue board at your specified intervals and provides updates on how full it is, the number of small flying insects, and the number of large flying insects captured. Remotely view a specific insect light trap (ILT) or all ILTs at a given location.

- 24/7 centralized monitoring of insect activity
- Built-in camera captures photos of glue board at scheduled intervals
- Visual data reports on glue board capacity, insect size (over and under 5mm), andii count trends over time
- On-demand access to high-resolution photos via web portal or app