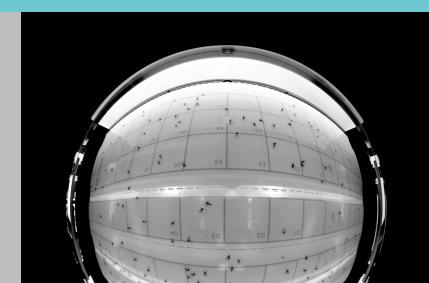

- 24/7 centralized monitoring of insect activity
- Built-in camera captures photos of glue board at scheduled intervals
- Visual data reports on glue board capacity, insect size (over and under 5mm), andii count trends over time
- On-demand access to high-resolution photos via web portal or app